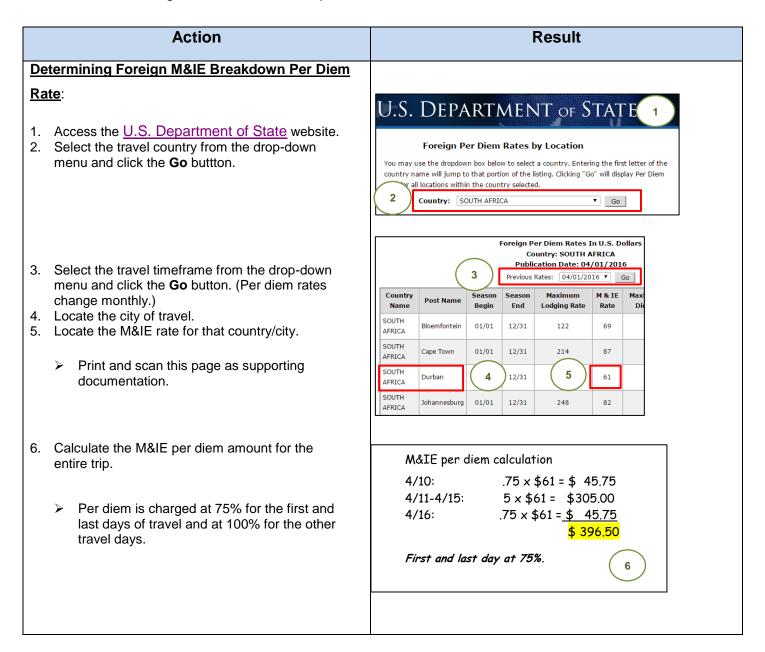

## **Action** Result 7. Access the U.S. Department of State website. 8. Click the Foreign Per Diem Rates link in the left U.S. DEPARTMENT OF STATE side panel. 9. Click the FTR Appendix B (Breakdown of Meals/Incidentals link. Foreign Per Diem Rates of Allowances Allowance Rates Per Diem Rates Allowances By Type **Current and Prior Year Rates** Biweekly Allowance Updates Foreign Per Diem Rates by Locati FTR Appendix B (Breakdown of Meals/Incidentals) Custom Search Appendix B 10. Scroll down the page and locate the M&IE rate Chapter 301-Federal Travel Regulation (\$61) in the left-hand column of the table and Allocation of M&IE Rates to Be Used in Making Deductions from the M&IE Allowance note the type and cost of the meal that needs to M &IE Rate Breakfast Lunch Incidentals Dinner be deducted from the total per diem. \$1 0 0 \$2 0 Print and scan this page as supporting 10 \$61 documentation. 12 11. Calculate the M&IE total per diem amount for the entire trip. M&IE Total per diem calculation 11 \$396.50 - \$25.00 = **\$371.50** 12. To enter the M&IE amount: Expense Receipts Select Other as the expense receipt type. Exp.Receipt 001 Other Paper Receipt Exists > Enter the total amount of the calculated per Amount 371.50 USD United States Dollar a on 4/10/2016 diem in the Amount field. Short Info > Enter the End Trip date in the on field. Additional Information Per Diem, State Dept Rate \$61 per day Description Enter the per diem rate in the Description Reason Per Sponsor Enter **Per Sponsor** in the Reason field. Comments 13. Click the **Transfer** button to apply the expense to 🔁 Alternative Expense Receipt Cost Assignment the expense grid. eceipt 🚰 🛅 🗓 Transfer Copy and Set Next Date Pa... Amount